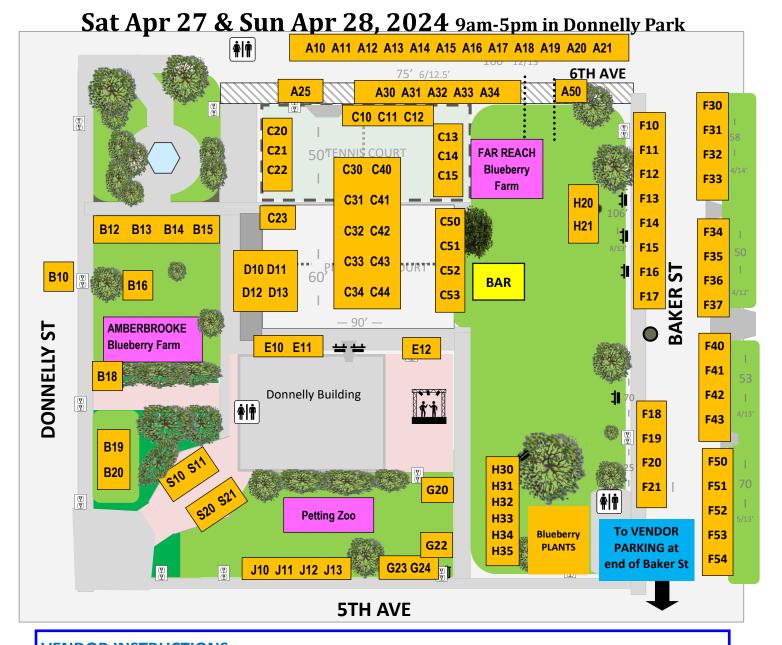

## **MOUNT DORA BLUEBERRY FESTIVAL**

## **VENDOR INSTRUCTIONS-**

- Get your Booth # on the vendor list or pass link that was emailed to you and locate your space on the map.
- Set up TIMES: FRIDAY After 3PM for most (or after 5PM for A and F) and/or SAT morning before 8:30AM. Please have vehicles out of the event area by 8:30AM.
- You can drive into the park but not onto the tennis or pickle board courts.
- When you arrive on Saturday: Unload first, Go park & then return on foot to complete set up to help alleviate traffic congestion.
- DO NOT BREAK DOWN EARLY ON SUNDAY!

**VENDOR PARKING**— Drive across 5th Ave. Parking is at the end of Baker St on the left beyond 3rd Ave. See parking map for lot location. **Do NOT park your vehicle around Donnelly Park during the event on Sat & Sun.** Leave those spaces open for guests! HC parking is at City hall on Baker St.