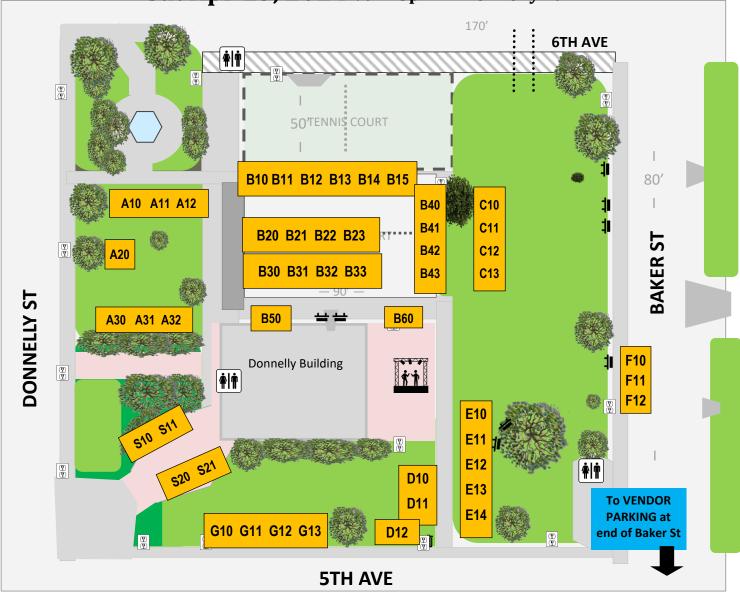

## **MOUNT DORA EARTH DAY**

Sat Apr 13, 2024 9am-3pm in Donnelly Park

## **VENDOR INSTRUCTIONS-**

- Get your Booth # on the vendor list or pass link that was emailed to you and locate your space on the map.
- Set up TIMES: FRIDAY After 3PM for most (or after 5PM for A and F) and/or SAT morning before 8:30AM. Please have vehicles out of the event area by 8:30AM.
- You can drive into the park but not onto the tennis or pickle board courts.
- When you arrive on Saturday: **Unload first, Go park & then return on foot to complete set up** to help alleviate traffic congestion.
- DO NOT BREAK DOWN EARLY ON SUNDAY!

**VENDOR PARKING**— Drive across 5th Ave. Parking is at the end of Baker St on the left beyond 3rd Ave. See parking map for lot location. **Do NOT park your vehicle around Donnelly Park during the event on Sat & Sun.** Leave those spaces open for guests! HC parking is at City hall on Baker St.