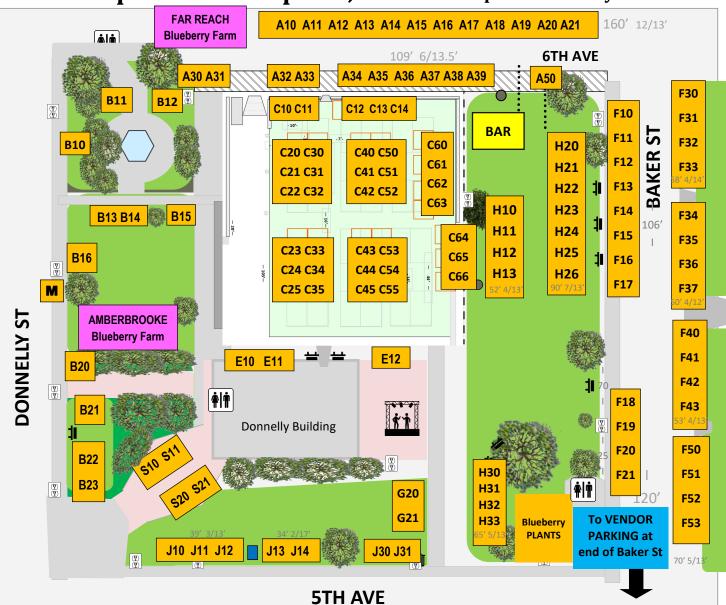

## MOUNT DORA BLUEBERRY FESTIVAL Sat Apr 26 & Sun Apr 27, 2025 9am-5pm in Donnelly Park

## **VENDOR INSTRUCTIONS-**

- Get your Booth # on the vendor list or pass link that was emailed to you & locate your space on the map.
- Set up TIMES: FRIDAY After 3PM for most or after 5PM for A (6th Ave) and F (Baker St) and/or SAT morning before 8:30AM. Please have vehicles out of the event area by 8:30AM.
- You can drive into the park but Do NOT drive on the pickle board courts!
- SAT Set Up: Unload first, Go park & then return on foot to complete set up.
- DO NOT BREAK DOWN EARLY ON SUNDAY!

VENDOR PARKING – Drive across 5th Ave. Parking is at the end of Baker St on the left beyond 3rd Ave across from the Yardery Restaurant. See parking map for lot location. Do NOT park vehicles around Donnelly Park during the event on Sat & Sun. Leave those spaces open for guests! HC parking is at City hall on Baker St.