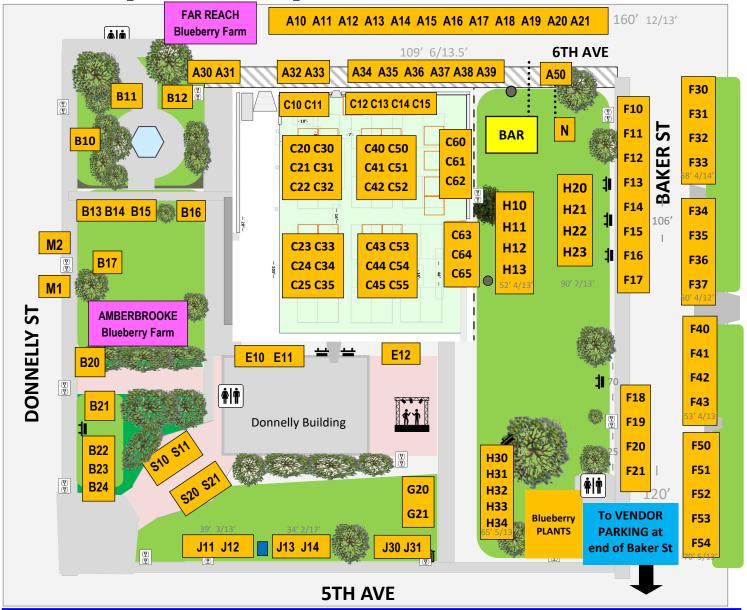

## **VENDOR INSTRUCTIONS-**

- Get your Booth # on the vendor list or pass link that was emailed to you & locate your space on the map.
- Set up TIMES: FRIDAY After 3PM for most or after 5PM for A (6th Ave) and F (Baker St) and/or SAT morning before 8:30AM. Please have vehicles out of the event area by 8:30AM.
- You can drive into the park but Do NOT drive on the pickle board courts!
- SAT Set Up: Unload first, Go park & then return on foot to complete set up.
- DO NOT BREAK DOWN EARLY ON SUNDAY!

**VENDOR PARKING**— Drive across 5th Ave. Parking is at the end of Baker St on the left beyond 3rd Ave across from the Yardery Restaurant. See parking map for lot location. **Do NOT park vehicles around Donnelly Park during the event on Sat & Sun.** Leave those spaces open for guests! HC parking is at City hall on Baker St.