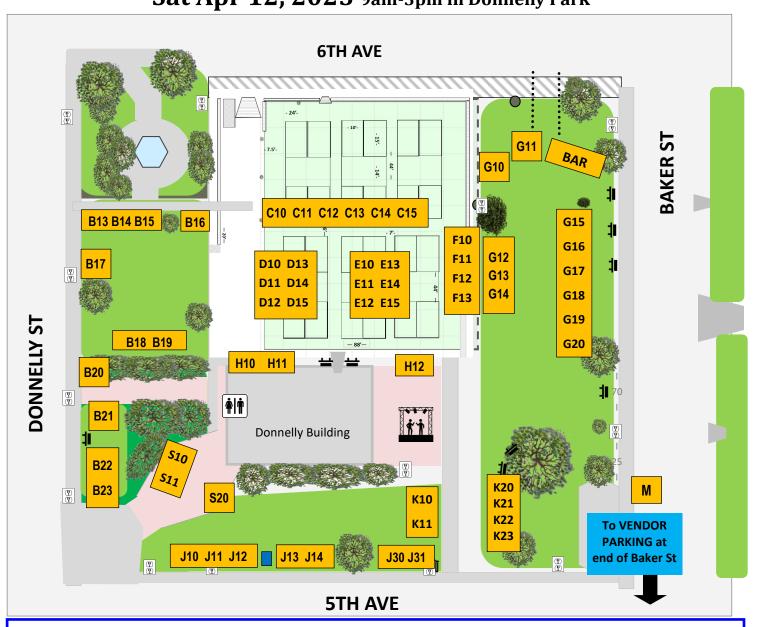

## MOUNT DORA EARTH DAY Sat Apr 12, 2025 9am-3pm in Donnelly Park

## **VENDOR INSTRUCTIONS-**

- Get your Booth # on the vendor list or pass link that was emailed to you & locate your space on the map.
- Set up TIMES: FRIDAY 4-6PM for most or after 5PM for M (Baker St) and/or SAT morning before 8:30AM. Please have vehicles out of the event area by 8:30AM.
- You can drive into the park but Do NOT drive on the pickle board courts!
- SAT Set Up: Unload first, Go park & then return on foot to complete set up.
- The event ends at 3PM. DO NOT BREAK DOWN EARLY ON SUNDAY!

VENDOR PARKING – Drive across 5th Ave. Parking is at the end of Baker St on the left beyond 3rd Ave across from the Yardery Restaurant. See parking map for lot location. Do NOT park vehicles around Donnelly Park during the event on Sat & Sun. Leave those spaces open for guests! HC parking is at City hall on Baker St.